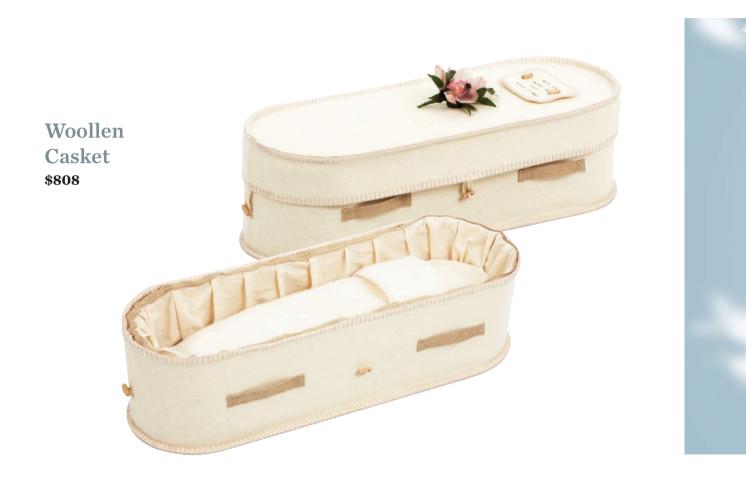

There is no foot too small, that it cannot leave

an imprint on this world



# Our Commitment of care to you.

Lamb and Hayward strive to ease your difficult journey through grief and loss. We provide standard caskets for babies and children under 2, free of charge.

Infant Casket





An angel wrote in the book of life my baby's date of birth, then whispered as she closed it shut,

"Too beautiful for earth."

# Memory Light Keepsake

\$122

Screw top and removable lid, allows you to store small mementos and ashes. Pearl. Available in other colours. *140 x 75mm* 



Keepsake Heart

Rose, Trinity Pearl. *73 x 68mm* **\$172** 

Heart Stand

**\$24** 





Teddy Bear Urn

Blue, Pink. 145 x 88mm **\$202** 



# Teddy Bear Cube Urn

Available in White, Blue, Pink. 90 x 90 x 90mm **\$173** 

#### Iti Keepsake

Blue, Pink. *85 x 115 x 80(d)mm* 

\$112

# Rimu Small Portrait Urn

X Small 120 x 85 x 55(d)mm **\$288** Small 155 x 145 x 130(d)mm **\$322** 



Portrait Urn Pink, Blue. Small **\$322**  Aria Rose Keepsake 76 x 45mm \$111



## Teddy Bear with Keepsake

Teddy is 30cm