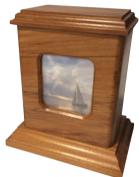

# Rimu Small Portrait Urn

X Small 120 x 85 x 55(d)mm **\$288** Small 155 x 145 x 130(d)mm **\$322** 

Portrait Urn Pink, Blue. Small **\$322**  Aria Rose Keepsake 76 x 45mm \$111