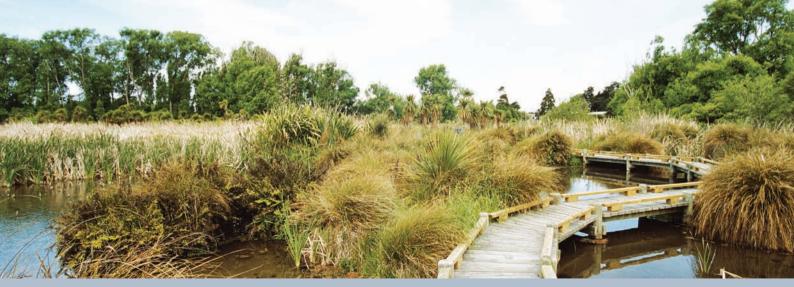

# The Living Memorial - Ōtukaikino Reserve

For every funeral arranged by Lamb & Hayward a native plant is established in our unique Living Memorial reserve at Ōtukaikino.

An outdoor memorial service is held every year on the last Sunday in February. The trees that are planted are not dedicated to any one person, but instead contribute to form a natural forest community. An invitation will be sent out for two years after the funeral, with an open invitation thereafter, to join us every year.