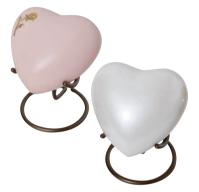

# Memory Light Keepsake

\$122

Screw top and removable lid, allows you to store small mementos and ashes. Pearl. Available in other colours. *140 x 75mm* 

Keepsake Heart

Rose, Trinity Pearl. *73 x 68mm* **\$172** 

Heart Stand

**\$24** 

Teddy Bear Urn

Blue, Pink. 145 x 88mm **\$202** 