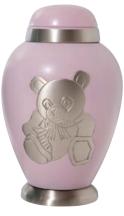

There is no foot too small, that it cannot leave

an imprint on this world



# Our Commitment of care to you.

Lamb and Hayward strive to ease your difficult journey through grief and loss. We provide standard caskets for babies and children under 2, free of charge.

Infant Casket





An angel wrote in the book of life my baby's date of birth, then whispered as she closed it shut,

"Too beautiful for earth."

# Memory Light Keepsake

\$122

Screw top and removable lid, allows you to store small mementos and ashes. Pearl. Available in other colours. *140 x 75mm* 



Keepsake Heart

Rose, Trinity Pearl. *73 x 68mm* **\$172** 

Heart Stand

**\$24** 





Teddy Bear Urn

Blue, Pink. 145 x 88mm **\$202** 



# Teddy Bear Cube Urn

Available in White, Blue, Pink. 90 x 90 x 90mm **\$173** 

#### Iti Keepsake

Blue, Pink. *85 x 115 x 80(d)mm* 

\$112

# Rimu Small Portrait Urn

X Small 120 x 85 x 55(d)mm **\$288** Small 155 x 145 x 130(d)mm **\$322** 



Portrait Urn Pink, Blue. Small **\$322**  Aria Rose Keepsake 76 x 45mm \$111



## Teddy Bear with Keepsake

Teddy is 30cm tall with a zipped pocket in his back, securing a Classic Gold Keepsake. *68 x 43mm* 

\$200

Trinity Pearl Keepsake 76 x 45mm **\$111** 



#### Scatter Urn

Teddy Bear, Manilla, Dove.

Keepsake. *90 x 35mm* 

**\$44** 

Portion 135 x 75mm **\$74** 



#### Tribute Heart Memorial Keepsake

Fits perfectly into the palm of your hand and is designed to hold a tiny quantity