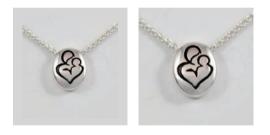

# Mother and Child Pendant

A beautiful way to keep what is precious close to your heart. Sterling Silver.

11mm **\$270** 14mm **\$270** 