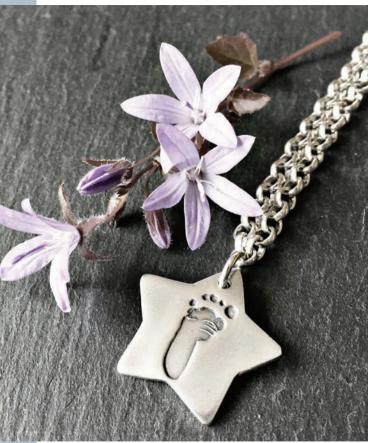

# The tiniest touch, captured forever in a sterling silver keepsake.

Once an order is placed, your Funeral Director will liaise with a Fingerprint Memories jeweller. **Priced from \$215** 