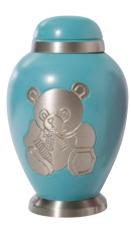

# Teddy Bear Cube Urn

Available in White, Blue, Pink. 90 x 90 x 90mm **\$173** 