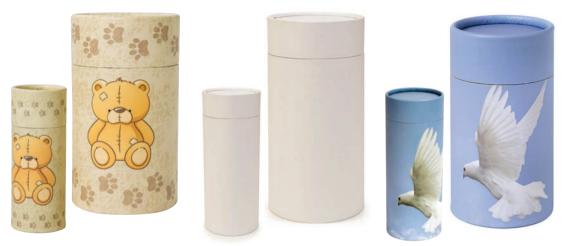

#### Scatter Urn

Teddy Bear, Manilla, Dove.

Keepsake. *90 x 35mm* 

**\$44** 

Portion 135 x 75mm **\$74** 