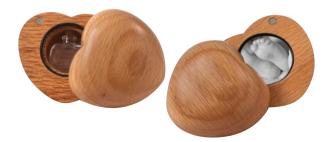

#### Tribute Heart Memorial Keepsake

Fits perfectly into the palm of your hand and is designed to hold a tiny quantity of ashes, along with photos and other small mementos. Natural Oak. *60 x 65 x 400(d)mm* 

**\$168** 