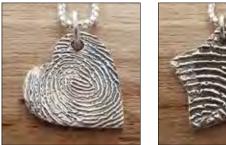

# Precious silver Mementos touched by someone you love

Capture and cherish the unique fingerprint of your loved one in a fine silver keepsake. Once an order is placed, your Funeral Director will liaise with a Fingerprint Memories NZ jeweller.

ilable in a large size

Star Pendant is also available in a large size on a ribbon, perfect as a Christmas decoration.

\$215

Textured Fingerprint Pendants Heart, Star, Circle. \$215

Original Fingerprint Pendant

Oval, Tear Drop, Dog Tag. **\$215** 