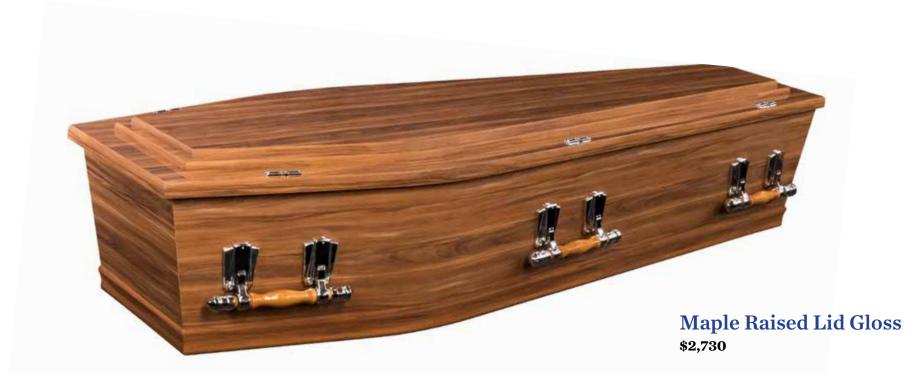

FUNERAL DIRECTORS



## Maple Gloss Urn \$242





## Rimu Veneer Raised Lid

\$3,375



Rimu Veneer Urn \$308







#### Rosewood Urn \$242



Rosewood Raised Lid \$2,730



# Traditional



Maple Matte Urn \$242



Light Oak Urn \$242





# Traditional



# Premium Solid Wood Caskets

Our solid wood caskets are manufactured using the highest quality species of mahogany, macrocarpa, rimu and pine, the warmth and beauty of which is unsurpassed. Handcrafted by master craftsmen, our solid wood caskets are strong and beautiful - no two pieces are exactly the same. As a renewable source, solid wood is the environmentally sound choice.

## Premium

### Oxford Solid Raised Lid

Mahogany Gloss Finish **\$4,540** 



Solid Timber Ashley Urn Rosewood \$467



# Premium

## Natural Macrocarpa

Solid Timber Oil Finis