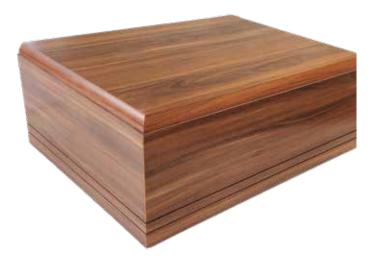

## Rimu Veneer Raised Lid

\$3,375

Rimu Veneer Urn \$308

#### Rosewood Urn \$242

Rosewood Raised Lid \$2,730