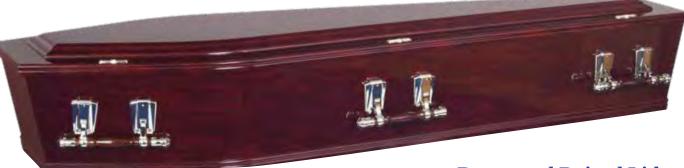

### Oxford Solid Raised Lid

Mahogany Gloss Finish **\$4,540** 

Solid Timber Ashley Urn Rosewood \$467