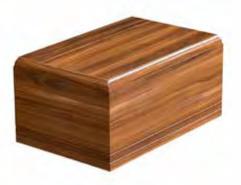

#### **Wooden Urns**

Foil Urns available in Maple, Rosewood, Light Oak, Whitewash and Driftwood. Maple available in Matte or Gloss finish.

\$242