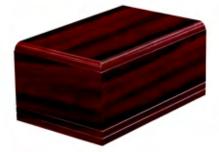

FUNERAL DIRECTORS



## Maple Gloss Urn \$242





## Rimu Veneer Raised Lid

\$3,375



Rimu Veneer Urn \$308







#### Rosewood Urn \$242



Rosewood Raised Lid \$2,730



# Traditional



Maple Matte Urn \$242



Light Oak Urn \$242





# Traditional



# Premium Solid Wood Caskets

Our solid wood caskets are manufactured using the highest quality species of mahogany, macrocarpa, rimu and pine, the warmth and beauty of which is unsurpassed. Handcrafted by master craftsmen, our solid wood caskets are strong and beautiful - no two pieces are exactly the same. As a renewable source, solid wood is the environmentally sound choice.

## Premium

### Oxford Solid Raised Lid

Mahogany Gloss Finish **\$4,540** 



Solid Timber Ashley Urn Rosewood \$467



# Premium

## Natural Macrocarpa

Solid Timber Oil Finish \$3,265



#### Solid Timber Macrocarpa Urn \$467



# Premium

# Pioneer Rimu Solid

\$5,630



Solid Timber Ashley Urn R