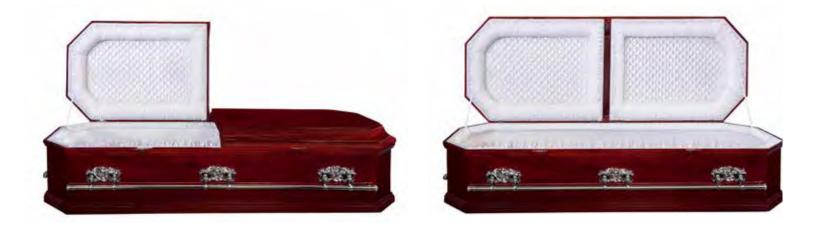

# Custom Casket

Our custom caskets can be painted in any available Resene colour. Please allow an additional 48 hours.

\$2,515