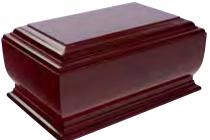

FUNERAL DIRECTORS



## Maple Gloss Urn \$242





## Rimu Veneer Raised Lid

\$3,375



Rimu Veneer Urn \$308







#### Rosewood Urn \$242



Rosewood Raised Lid \$2,730



# Traditional



Maple Matte Urn \$242



Light Oak Urn \$242





# Traditional



# Premium Solid Wood Caskets

Our solid wood caskets are manufactured using the highest quality species of mahogany, macrocarpa, rimu and pine, the warmth and beauty of which is unsurpassed. Handcrafted by master craftsmen, our solid wood caskets are strong and beautiful - no two pieces are exactly the same. As a renewable source, solid wood is the environmentally sound choice.

## Premium

### Oxford Solid Raised Lid

Mahogany Gloss Finish **\$4,540** 



Solid Timber Ashley Urn Rosewood \$467



# Premium

## Natural Macrocarpa

Solid Timber Oil Finish \$3,265



#### Solid Timber Macrocarpa Urn \$467



# Premium

# Pioneer Rimu Solid

\$5,630



Solid Timber Ashley Urn Rimu \$467







Solid Timber Rimu Urn \$467





# A True Eco Friendly Timber Casket

Hand crafted by quality tradesmen. Our eco-friendly, *Eco Caskets* are made with water based glues, minimal use of screws and pins and locally sourced timber, grown sustainably here in New Zealand, to reduce the carbon footprint and impact on the environment.

Eco Caskets feature a natural finish, solid pine construction on the lid and sides and a plywood bottom for a sturdy base.

Choose from natural finish, solid pine, wooden handles or natural fibre rope handles.







## **Eco Solid Pine Casket**

Available with wooden o