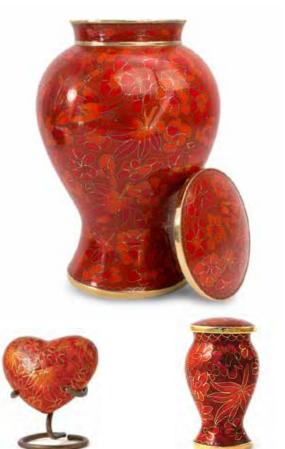

### **Cloisonne Floral Blush**

Heart (76x69mm) **\$185** Keepsake (78x53mm) **\$166** 