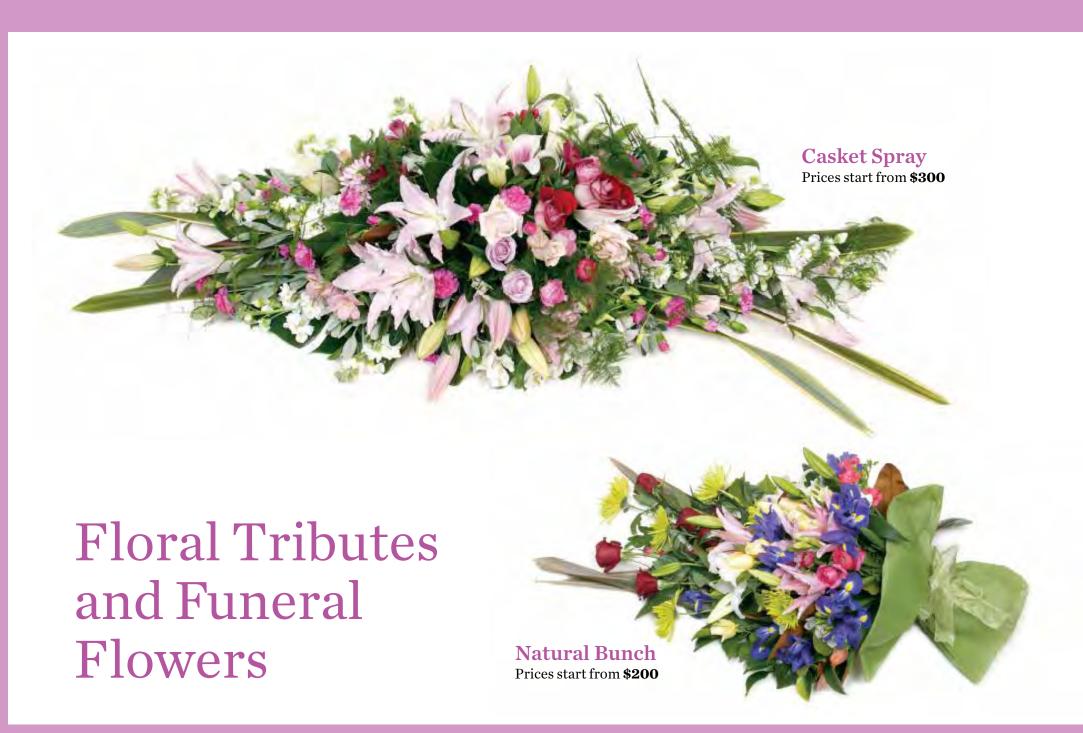

ce any damaged images and set them to music.

The tribute can be played at the funeral, memorial or during refreshments and becomes a nostalgic keepsake which can be watched and shared, again and again.



## **Photographic Tribute**

Up to 70 photographs set to music of your choice and presented on a personalised USB Memory Card along with all digital images.

**Up to 70 Photos** (*Set to 2 audio tracks*)

\$329

More than 70 Photos (Set to 3 or more audio tracks)

\$453

DVDs are available on request.





## **Custom Stationery**

Personalised Service Sheets & Bookmarks

Available in a range of sizes. Service sheets start from \$3.22



### Personalised Memorial Book

A4 Spiral bound.

\$81



## Personalised Thank You Cards

A6 card with envelope.

\$3.22





# **Custom Stationery**



**Floral Tributes** 



# Keepsakes with Love

Keepsakes with Love jewellery is a beautiful way of celebrating your memories, enabling you to hold the memories in your hands and close to your heart, finding peace.

Designed and crafted in New Zealand, Keepsake with Love have a range of sensitive memorabilia including pendants, rings, and glass vial pendants.

Our keepsakes can be filled with a small amount of ashes, a lock of hair, or any other small keepsake. All Keepsakes can be made in any metal combination and set with your favourite stone.

Ask to see the full range of jewellery available.



### **Keepsakes with Love**

All pendants are supplied with Sterling Silver wheat chains in any length: please state length when ordering. 9ct Gold chains are also available on request.

Prices