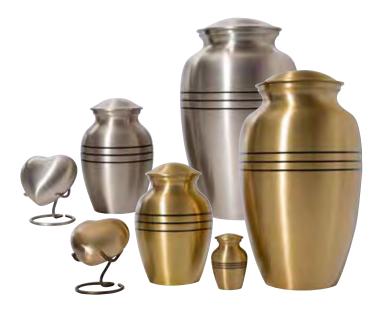

All prices include GST

Our contemporary selection of metal urns and keepsakes are made using a variety of metals and finishes. Supplied with screw-on lids and solid brass fittings. Ask your Funeral Director about engraving.

Heart & Stand Portion Urn Keepsake Large Urn