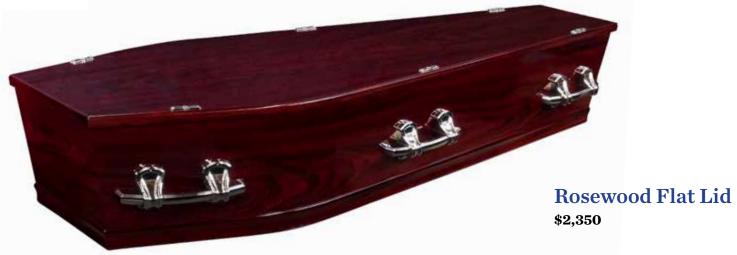

# Premium Solid Wood Caskets

Our solid wood caskets are manufactured using the highest quality species of mahogany, macrocarpa, rimu and pine, the warmth and beauty of which is unsurpassed. Handcrafted by master craftsmen, our solid wood caskets are strong and beautiful - no two pieces are exactly the same. As a renewable source, solid wood is the environmentally sound choice.