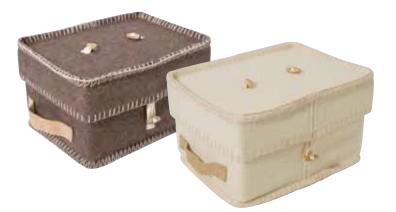

#### **Wooden Urns**

Foil Urns available in Maple, Rosewood, Light Oak, Whitewash and Driftwood. Maple available in Matte or Gloss finish.

\$242

#### **Double Wooden Urn**

Foil Urn available in Maple Matte and Rosewood Gloss. **\$322** 