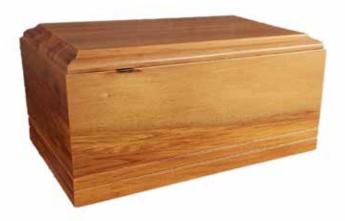

ed Picture Caskets**

Customise your casket using your own photographs. Simply supply up to 4 photos, to be printed directly onto the casket.

Examples shown are of a Lamb & Hayward picture casket, produced for John Rodgers, a passionate speedboat racer and motorsport enthusiast, formerly of Amberley.

\$3,765



## Contemporary

## The Langston

#### \$2,565







### Wooden Urn \$242



The Hillary Range

## The Kingsford

#### \$2,565







Wooden Urn \$242



# The Hillary Range

#### **Wooden Urns**

Foil Urns available in Maple, Rosewood, Light Oak, Whitewash and Driftwood. Maple available in Matte or Gloss finish.

\$242













#### **Double Wooden Urn**

Foil Urn available in Maple Matte and Rosewood Gloss. **\$322** 



# Urns & Keepsakes

## Solid Rimu Oblong Urn

\$384



Solid Rimu Oblong Urn with Paua \$436



Solid Timber Ashley Urn Rosewood or Rimu.





Solid Timber Ashley Paua Urn Rosewood or Rimu. **\$610** 





#### **Woollen Urns**

Made from New Zealand Wool Blend. Our Woollen Urns are supplied with a removable internal box, suitable for scattering or burying, giving the option of using the outer shell as a memory box, complete with personalised embroidered woollen name plate.

Grey, White. **\$438** 



#### Willow Urn

Willow is a fast growing, Eco-Friendly and sustainable material, which benefits from regular cropping. Handmade using traditional skills in villages and farms. **\$146** 



## Tribute Heart Memorial Keepsake

Beautifully crafted from natural oak, Tribute Heart keepsakes fit perfectly into the palm of your hand and are designed