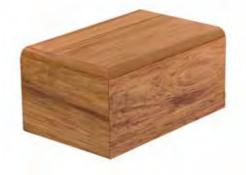

FUNERAL DIRECTORS



## Maple Gloss Urn \$242





## Rimu Veneer Raised Lid

\$3,375



Rimu Veneer Urn \$308







#### Rosewood Urn \$242



Rosewood Raised Lid \$2,730



# Traditional



Maple Matte Urn \$242



Light Oak Urn \$242





# Traditional



# Premium Solid Wood Caskets

Our solid wood caskets are manufactured using the highest quality species of mahogany, macrocarpa, rimu and pine, the warmth and beauty of which is unsurpassed. Handcrafted by master craftsmen, our solid wood caskets are strong and beautiful - no two pieces are exactly the same. As a renewable source, solid wood is the environmentally sound choice.

## Premium

### Oxford Solid Raised Lid

Mahogany Gloss Finish **\$4,540** 



Solid Timber Ashley Urn Rosewood \$467



# Premium

## Natural Macrocarpa

Solid Timber Oil Finish \$3,265



#### Solid Timber Macrocarpa Urn \$467



# Premium

# Pioneer Rimu Solid

\$5,6