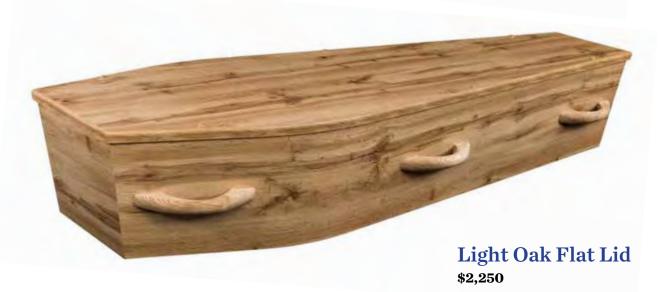

FUNERAL DIRECTORS



## Maple Gloss Urn \$242





## Rimu Veneer Raised Lid

\$3,375



Rimu Veneer Urn \$308







#### Rosewood Urn \$242



Rosewood Raised Lid \$2,730



# Traditional



Maple Matte Urn \$242



Light Oak Urn \$242





# Traditional



# Premium Solid Wood Caskets

Our solid wood caskets are manufactured using the highest quality species of mahogany, macrocarpa, rimu and pine, the warmth and beauty of which is unsurpassed. Handcrafted by master craftsmen, our solid wood caskets are strong and beautiful - no two pieces are exactly the same. As a renewable source, solid wood is the environmentally sound choice.

## Premium

### Oxford Solid Raised Lid

Mahogany Gloss Finish **\$4,540** 



Solid Timber Ashley Urn Rosewood \$467



# Premium

## Natural Macrocarpa

Solid Timber Oil Finish \$3,265



#### Solid Timber Macrocarpa Urn \$467



# Premium

# Pioneer Rimu Solid

\$5,630



Solid Timber Ashley Urn Rimu \$467







Solid Timber Rimu Urn \$467





# A True Eco Friendly Timber Casket

Hand crafte