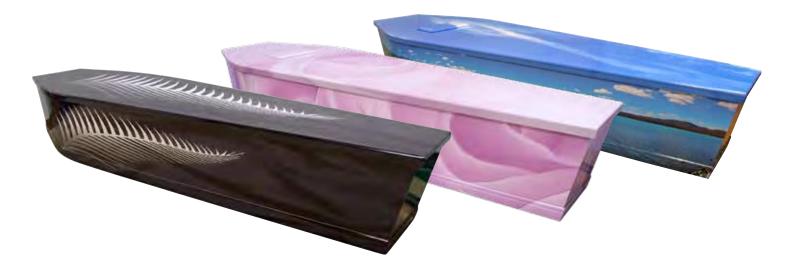

### **Picture Caskets**

Available in a wide range of pre existing designs. **\$3,765** 

#### **Personalised Picture Caskets**

Customise your casket using your own photographs. Simply supply up to 4 photos, to be printed directly onto the casket.

Examples shown are of a Lamb & Hayward picture casket, produced for John Rodgers, a passionate speedboat racer and motorsport enthusiast, formerly of Amberley.