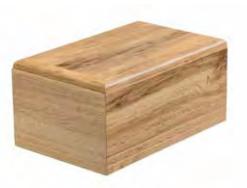

#### **Wooden Urns**

Foil Urns available in Maple, Rosewood, Light Oak, Whitewash and Driftwood. Maple available in Matte or Gloss finish.

\$242