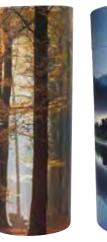

# Stylish & Simple Scatter Urns

Designed and engineered to simplify the scattering process. Scatter tube urns are durable and easy to use with a convenient removable lid and perforated 'push in' tab that opens prior to scattering. Tubes can be recycled or composted after use. Mini size scatter tubes are also available when dividing ashes between family members.

Autumn

Waxeye

Flax

Rainbow Lake

Mountain Lake

Keepsake **\$44** (35mm x 90mm)

Portion **\$74** (75mm x 135mm)

Large **\$119** (130mm x 320mm)