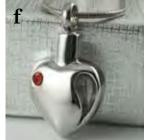

# Keep your loved ones close with our keepsake jewellery

- a. Claddagh Celtic Cross Sterling Silver or Two Tone. \$326
- b. Striped Cylinder with Crystal Stainless Steel. \$108
- c. Companion Infinity Love Knot Sterling Silver or Gold-Plated. \$326
- d. For Eternity Stainless Steel. \$69.95
- e. Black Bullet Stainless Steel. \$79.95
- f. Crying Heart Stainless Steel. \$99.95
- g. Hidden Heart Stainless Steel. \$69.95
- h. Gold Angel Stainless Steel. \$79.95
- i. Small Silver Bullet Stainless Steel. \$69.95
- j. Sabre Tooth Stainless Steel. \$99.95
- k. Special Teddy Stainless Steel. \$79.95
- l. Angela's Heart / Footprints Stainless Steel. \$99.95
- \*Chain not included. Ask to see the full range of jewellery available.