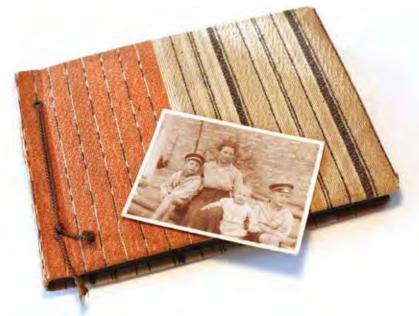

r "compartments"*) are filled with enamel paste. Multiple options to suit your needs, available in two designs Etienne Autumn Leaves and Etienne Butterfly.

### **Etienne Butterfly**

Large Urn Keep (279x177mm) **\$764** (73x Heart (76x69mm) **\$185** 

Keepsake (73x53mm) **\$166** 





# A Goodbye to Remember

A photographic tribute or slideshow is an emotive and memorable way to remember and celebrate the life of your loved one.

Photographs of special memories can be provided in their original format or as scanned images on a USB, our dedicated graphics team will then retouch and enhance any damaged images and set them to music.

The tribute can be played at the funeral, memorial or during refreshments and becomes a nostalgic keepsake which can be watched and shared, again and again.



## **Photographic Tribute**

Up to 70 photographs set to music of your choice and presented on a personalised USB Memory Card along with all digital images.

**Up to 70 Photos** (*Set to 2 audio tracks*)

\$329

More than 70 Photos (Set to 3 or more audio tracks)

\$453

DVDs are available on request.





## **Custom Stationery**

Personalised Service Sheets & Bookmarks

Available in a range of sizes. Service sheets start from \$3.22



### Personalised Memorial Book

A4 Spiral bound.

\$81



## Personalised Thank You Cards

A6 card with envelope.

\$3.22





# **Custom Stationery**



**Floral Tributes** 



# Keepsakes with Love

Keepsakes with Love jewellery is a beautiful way of celebrating your memories, enabling you to hold the memories in your hands and close to your heart, fin