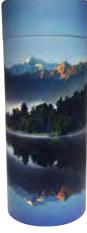

# Stylish & Simple Scatter Urns

Designed and engineered to simplify the scattering process. Scatter tube urns are durable and easy to use with a convenient removable lid and perforated 'push in' tab that opens prior to scattering. Tubes can be recycled or composted after use. Mini size scatter tubes are also available when dividing ashes between family members.

Autumn

Waxeye

Flax

Rainbow Lake

Mountain Lake

Keepsake **\$44** (35mm x 90mm)

Portion **\$74** (75mm x 135mm)

Large **\$119** (130mm x 320mm)