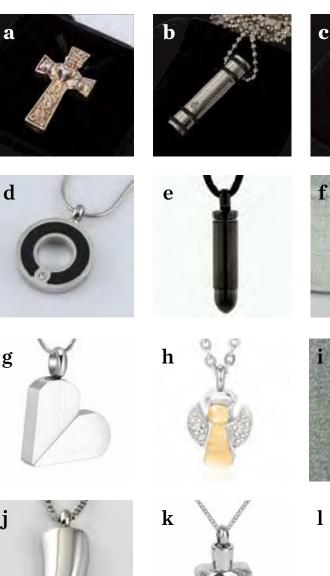

# Keep your loved ones close with our keepsake jewellery

- a. Claddagh Celtic Cross Sterling Silver or Two Tone. \$326
- b. Striped Cylinder with Crystal Stainless Steel. \$108
- c. Companion Infinity Love Knot Sterling Silver or Gold-Plated. \$326
- d. For Eternity Stainless Steel. \$69.95
- e. Black Bullet Stainless Steel. \$79.95
- f. Crying Heart Stainless Steel. \$99.95
- g. Hidden Heart Stainless Steel. \$69.95
- h. Gold Angel Stainless Steel. \$79.95
- i. Small Silver Bullet Stainless Steel. \$69.95
- j. Sabre Tooth Stainless Steel. \$99.95
- k. Special Teddy Stainless Steel. \$79.95
- l. Angela's Heart / Footprints Stainless Steel. \$99.95
- \*Chain not included. Ask to see the full range of jewellery available.