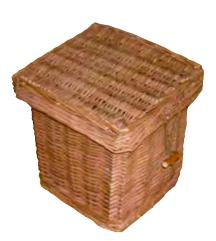

#### Willow Urn

Willow is a fast growing, Eco-Friendly and sustainable material, which benefits from regular cropping. Handmade using traditional skills in villages and farms. **\$146** 