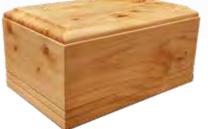

Lid

\$3,375



Rimu Veneer Urn \$308







#### Rosewood Urn \$242



Rosewood Raised Lid \$2,730



# Traditional



Maple Matte Urn \$242



Light Oak Urn \$242





# Traditional



# Premium Solid Wood Caskets

Our solid wood caskets are manufactured using the highest quality species of mahogany, macrocarpa, rimu and pine, the warmth and beauty of which is unsurpassed. Handcrafted by master craftsmen, our solid wood caskets are strong and beautiful - no two pieces are exactly the same. As a renewable source, solid wood is the environmentally sound choice.

## Premium

### Oxford Solid Raised Lid

Mahogany Gloss Finish **\$4,540** 



Solid Timber Ashley Urn Rosewood \$467



# Premium

## Natural Macrocarpa

Solid Timber Oil Finish \$3,265



#### Solid Timber Macrocarpa Urn \$467



# Premium

# Pioneer Rimu Solid

\$5,630



Solid Timber Ashley Urn Rimu \$467







Solid Timber Rimu Urn \$467





# A True Eco Friendly Timber Casket

Hand crafted by quality tradesmen. Our eco-friendly, *Eco Caskets* are made with water based glues, minimal use of screws and pins and locally sourced timber, grown sustainably here in New Zealand, to reduce the carbon footprint and impact on the environment.

Eco Caskets feature a natural finish, solid pine construction on the lid and sides and a plywood bottom for a sturdy base.

Choose from natural finish, solid pine, wooden handles or natural fibre rope handles.







## **Eco Solid Pine Casket**

Available with wooden or rope handles. **\$2,845** 



# Willow, fast growing and eco-friendly

This fast growing, sustainable materia