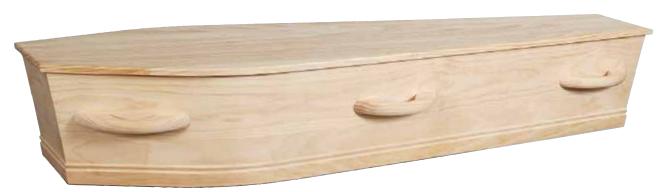

# A True Eco Friendly Timber Casket

Hand crafted by quality tradesmen. Our eco-friendly, *Eco Caskets* are made with water based glues, minimal use of screws and pins and locally sourced timber, grown sustainably here in New Zealand, to reduce the carbon footprint and impact on the environment.

Eco Caskets feature a natural finish, solid pine construction on the lid and sides and a plywood bottom for a sturdy base.

Choose from natural finish, solid pine, wooden handles or natural fibre rope handles.

## **Eco Solid Pine Casket**

Available with wooden or rope handles. **\$2,845** 