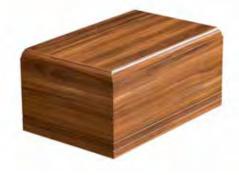

FUNERAL DIRECTORS



## Maple Gloss Urn \$242





## Rimu Veneer Raised Lid

\$3,375



Rimu Veneer Urn \$308







#### Rosewood Urn \$242



Rosewood Raised Lid \$2,730



# Traditional



Maple Matte Urn \$242



Light Oak Urn \$242





# Traditional



# Premium Solid Wood Caskets

Our solid wood caskets are manufactured using the highest quality species of mahogany, macrocarpa, rimu and pine, the warmth and beauty of which is unsurpassed. Handcrafted by master craftsmen, our solid wood caskets are strong and beautiful - no two pieces are exactly the same. As a renewable source, solid wood is the environmentally sound choice.

## Premium

### Oxford Solid Raised Lid

Mahogany Gloss Finish **\$4,540** 



Solid Timber Ashley Urn Rosewood \$467



# Premium

## Natural Macrocarpa

Solid Timber Oil Finish \$3,265



#### Solid Timb