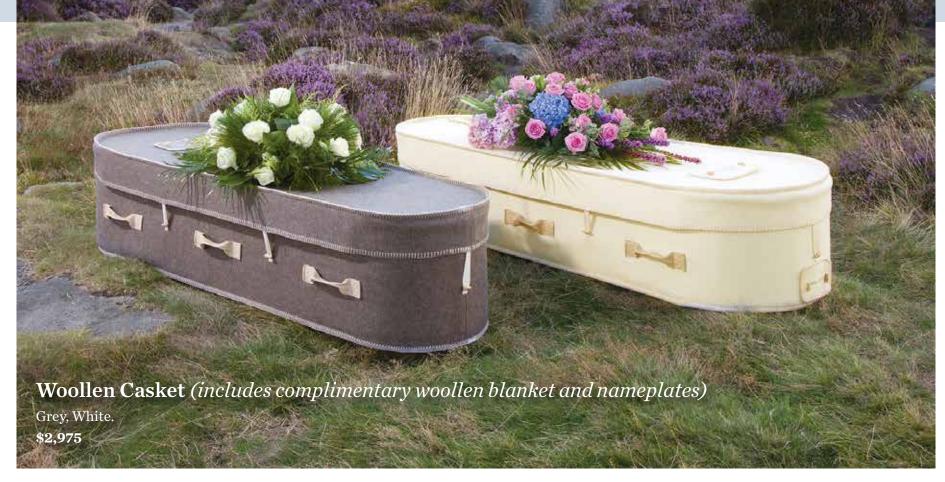

# New Zealand Wool Blend

Made from New Zealand Wool Blend- 3 fleeces per casket, biodegradable and environmentally friendly. Woollen caskets are supported on a strong recycled cardboard frame and strongly reinforced with jute. The interior is generously lined with organic cotton and attractively edged with jute. The waterproof base is also biodegradable. All the materials used are readily biodegradable and suitable for cremation and burial.

Included are two personalised embroidered woollen name plates and a woollen blanket.

### Woollen Urn

With personalised embroidered name plate Grey, White. **\$438** 