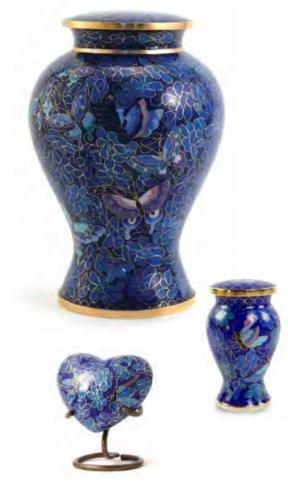

### **Cloisonne Floral Blush**

Heart (76x69mm) **\$185** Keepsake (78x53mm) **\$166** 