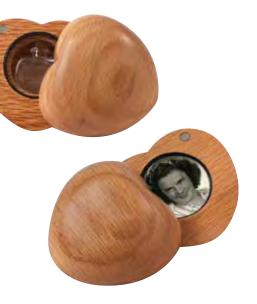

## Tribute Heart Memorial Keepsake

Beautifully crafted from natural oak, Tribute Heart keepsakes fit perfectly into the palm of your hand and are designed to discreetly hold a tiny quantity of ashes, along with photos and other small mementos of your loved one. **\$168** 