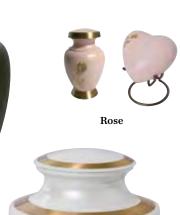

### **Keepsake Roses**

Holds a small amount of ashes inside the 'bulb' of the rose. White, Pink, Pewter, Crimson Red and Bronze available on request.

\$183