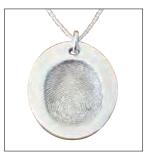

# Precious silver Mementos touched by someone you love

Capture and cherish the unique fingerprint of your loved one in a fine silver keepsake. Once an order is placed, your Funeral Director will liaise with a Fingerprint Memories NZ jeweller.

ilable in a large size

Star Pendant is also available in a large size on a ribbon, perfect as a Christmas decoration.

\$215

Textured Fingerprint Pendants Heart, Star, Circle. \$215

Original Fingerprint Pendant

Oval, Tear Drop, Dog Tag. **\$215** 