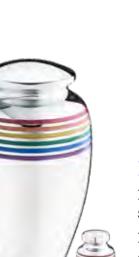

)

Personalised Portion **\$111** (75mm x 135mm)

Personalised Large **\$199** (130mm x 320mm)



Rose

Bluebell

Ocean Sunset

NZ Fern

Fairway (*Personalised*)

All prices include GST

Our contemporary selection of metal urns and keepsakes are made using a variety of metals and finishes. Supplied with screw-on lids and solid brass fittings. Ask your Funeral Director about engraving.



Heart & Stand Portion Urn Keepsake Large Urn

#### **Pewter and Bronze**

| <b>(</b> 73x68mm)<br><b>\$172</b> |  |
|-----------------------------------|--|
| Stand<br>\$24                     |  |
| <b>Portion Urn</b> (144x99mm)     |  |
| \$296                             |  |

Heart

Keepsake (71x43mm) \$111 Large Urn (261x154mm) \$619



Heart

Aria Tree of Life,

**Rose and Trinity Pearl** 

Keepsake



\$980



Aria Tree of Life

**Trinity Pearl** 

### Rainbow

Heart \$235 Keepsake \$185 Large Urn

#### **Etienne Autumn Leaves**

Large Urn Keepsake (279x177mm) **\$764** (73x53mm) **\$166** Heart (76x69mm) **\$185** 



### **Cloisonne Floral Blush**

Heart (76x69mm) **\$185** Keepsake (78x53mm) **\$166** 



# The delicate Art of Cloisonné

Cloisonné is a centuries old enamelling technique, which consists of soldering delicate silver wire onto a metal surface. Once a design is created, the resulting cellular spaces, called cloisons (*French: "partitions" or "compartments"*) are filled with enamel paste. Multiple options to suit your needs, available in two designs Etienne Autumn Leaves and Etienne Butterfly.

### **Etienne Butterfly**

Large Urn Keep (279x177mm) **\$764** (73x Heart (