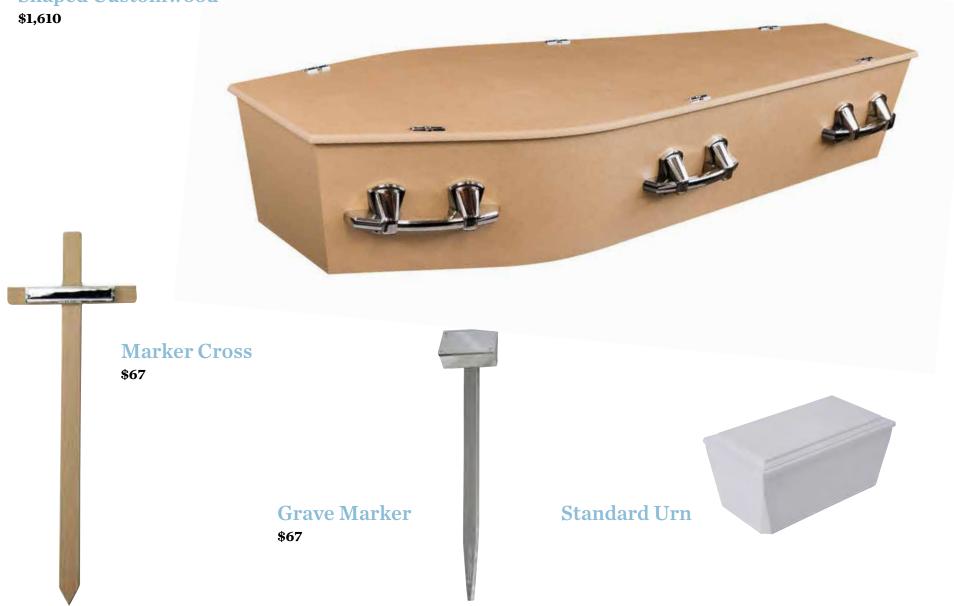

one. \$326
- b. Striped Cylinder with Crystal Stainless Steel. \$108
- c. Companion Infinity Love Knot Sterling Silver or Gold-Plated. \$326
- d. For Eternity Stainless Steel. \$69.95
- e. Black Bullet Stainless Steel. \$79.95
- f. Crying Heart Stainless Steel. \$99.95
- g. Hidden Heart Stainless Steel. \$69.95
- h. Gold Angel Stainless Steel. \$79.95
- i. Small Silver Bullet Stainless Steel. \$69.95
- j. Sabre Tooth Stainless Steel. \$99.95
- k. Special Teddy Stainless Steel. \$79.95
- l. Angela's Heart / Footprints Stainless Steel. \$99.95
- \*Chain not included. Ask to see the full range of jewellery available.

## **Comfort Stones**

Use as a remembrance stone, a worry stone or simply a touch stone of faith and hope.

Cross \$12 each













# Jewellery

## **Shaped Customwood**