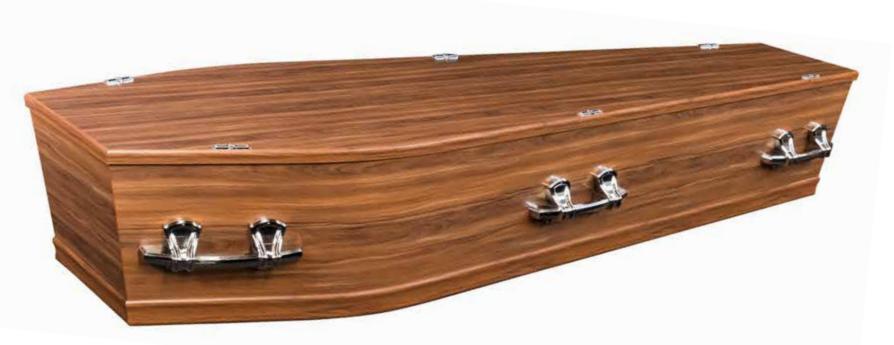

two personalised embroidered woollen name plates and a woollen blanket.



### Woollen Urn

With personalised embroidered name plate Grey, White. **\$438** 









# Custom Casket



Our custom caskets can be painted in any available Resene colour. Please allow an additional 48 hours.









\$2,515

## Contemporary

### **Picture Caskets**

Available in a wide range of pre existing designs. **\$3,765** 



#### **Personalised Picture Caskets**

Customise your casket using your own photographs. Simply supply up to 4 photos, to be printed directly onto the casket.

Examples shown are of a Lamb & Hayward picture casket, produced for John Rodgers, a passionate speedboat racer and motorsport enthusiast, formerly of Amberley.

\$3,765



## Contemporary

## The Langston

#### \$2,565







### Wooden Urn \$242



The Hillary Range

## The Kingsford

#### \$2,565







Wooden Urn \$242



# The Hillary Range

#### **Wooden Urns**

Foil Urns available in Maple, Rosewood, Light Oak, Whitewash and Driftwood. Maple available in Matte or Gloss finish.

\$242













#### **Double Wooden Urn**

Foil Urn available in Maple Matte and Rosewood Gloss. **\$322** 



# Urns & Keepsakes

## Solid Rimu Oblong Urn

\$384



Solid Rimu Oblong Urn with Paua \$436



Solid Timber Ashley Urn Rosewood or Rimu.





Solid Timber Ashley Paua Urn Rosewood or Rimu. **\$610** 





#### **Woollen Urns**

Made from New Zealand Wool Blend. Our Woollen Urns are supplied with a removable internal box, suitable for scattering or burying, giving the option of using the outer shell as a memory box,