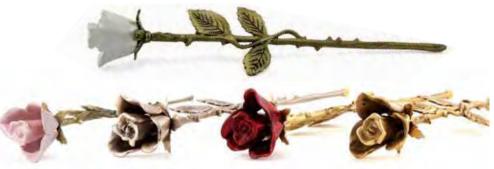

### **Keepsake Roses**

Holds a small amount of ashes inside the 'bulb' of the rose. White, Pink, Pewter, Crimson Red and Bronze available on request.

\$183