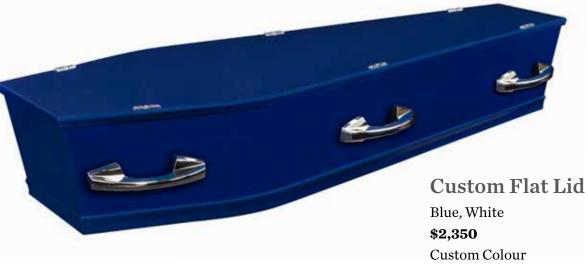

# Custom Casket

Our custom caskets can be painted in any available Resene colour. Please allow an additional 48 hours.

\$2,515