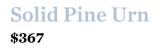

# A True Eco Friendly Timber Casket

Hand crafted by quality tradesmen. Our eco-friendly, *Eco Caskets* are made with water based glues, minimal use of screws and pins and locally sourced timber, grown sustainably here in New Zealand, to reduce the carbon footprint and impact on the environment.

Eco Caskets feature a natural finish, solid pine construction on the lid and sides and a plywood bottom for a sturdy base.

Choose from natural finish, solid pine, wooden handles or natural fibre rope handles.

## **Eco Solid Pine Casket**

Available with wooden or rope handles. **\$2,845** 