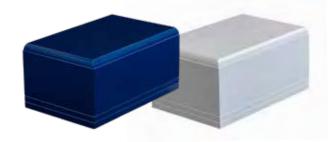

#### **Wooden Urns**

Foil Urns available in Maple, Rosewood, Light Oak, Whitewash and Driftwood. Maple available in Matte or Gloss finish.

\$242