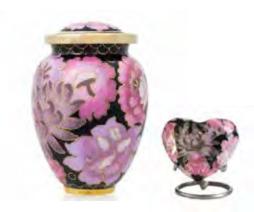

### **Cloisonne Floral Blush**

Heart (76x69mm) **\$185** Keepsake (78x53mm) **\$166** 