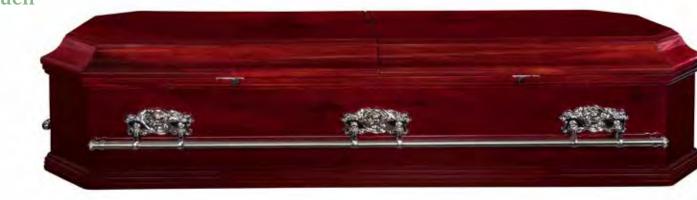

# Premium Solid Wood Caskets

Our solid wood caskets are manufactured using the highest quality species of mahogany, macrocarpa, rimu and pine, the warmth and beauty of which is unsurpassed. Handcrafted by master craftsmen, our solid wood caskets are strong and beautiful - no two pieces are exactly the same. As a renewable source, solid wood is the environmentally sound choice.