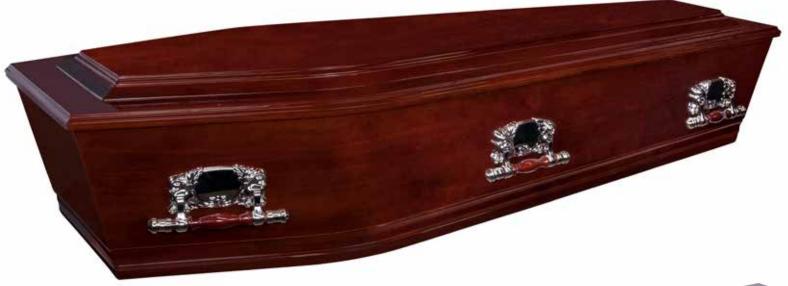

### Oxford Solid Raised Lid

Mahogany Gloss Finish **\$4,540** 

Solid Timber Ashley Urn Rosewood \$467