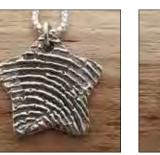

# Precious silver Mementos touched by someone you love

Capture and cherish the unique fingerprint of your loved one in a fine silver keepsake. Once an order is placed, your Funeral Director will liaise with a Fingerprint Memories NZ jeweller.

ilable in a large size

Star Pendant is also available in a large size on a ribbon, perfect as a Christmas decoration.

\$215

Textured Fingerprint Pendants Heart, Star, Circle. \$215

Original Fingerprint Pendant

Oval, Tear Drop, Dog Tag. **\$215** 