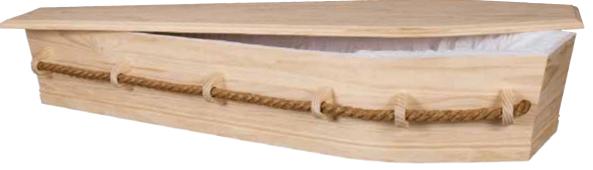

# Willow, fast growing and eco-friendly

This fast growing, sustainable material benefits from regular cropping. Willow absorbs, and locks in carbon dioxide during growth. When buried the CO2 remains locked in. If cremated, only the same quantity is released back into the environment - making it 'Carbon-Neutral.'

#### Willow Urn

Willow is a fast growing, Eco-Friendly and sustainable material, which benefits from regular cropping. Handmade using traditional skills in villages and farms. **\$146** 