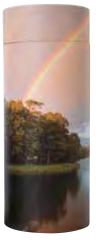

# Stylish & Simple Scatter Urns

Designed and engineered to simplify the scattering process. Scatter tube urns are durable and easy to use with a convenient removable lid and perforated 'push in' tab that opens prior to scattering. Tubes can be recycled or composted after use. Mini size scatter tubes are also available when dividing ashes between family members.

Autumn

Waxeye

Flax

Rainbow Lake

Mountain Lake

Keepsake **\$44** (35mm x 90mm)

Portion **\$74** (75mm x 135mm)

Large **\$119** (130mm x 320mm)