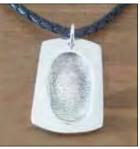

# Precious silver Mementos touched by someone you love

Capture and cherish the unique fingerprint of your loved one in a fine silver keepsake. Once an order is placed, your Funeral Director will liaise with a Fingerprint Memories NZ jeweller.

ilable in a large size

Star Pendant is also available in a large size on a ribbon, perfect as a Christmas decoration.

\$215

Textured Fingerprint Pendants Heart, Star, Circle. \$215

Original Fingerprint Pendant

Oval, Tear Drop, Dog Tag. **\$215** 