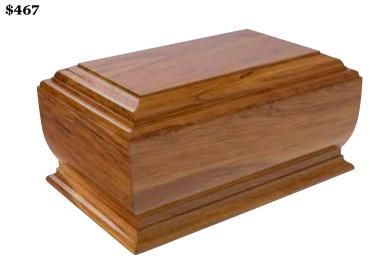

### Oxford Solid Raised Lid

Mahogany Gloss Finish **\$4,540** 

Solid Timber Ashley Urn Rosewood \$467