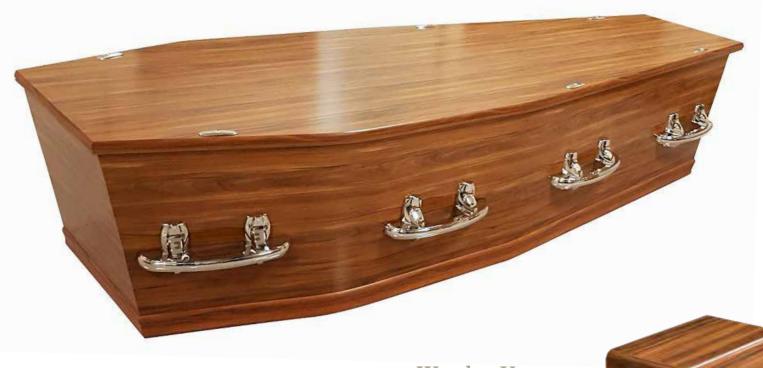

# Premium Solid Wood Caskets

Our solid wood caskets are manufactured using the highest quality species of mahogany, macrocarpa, rimu and pine, the warmth and beauty of which is unsurpassed. Handcrafted by master craftsmen, our solid wood caskets are strong and beautiful - no two pieces are exactly the same. As a renewable source, solid wood is the environmentally sound choice.

### Oxford Solid Raised Lid

Mahogany Gloss Finish **\$4,540** 

Solid Timber Ashley Urn Rosewood \$467