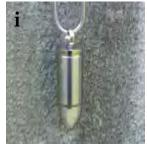

# Keep your loved ones close with our keepsake jewellery

- a. Claddagh Celtic Cross Sterling Silver or Two Tone. \$326
- b. Striped Cylinder with Crystal Stainless Steel. \$108
- c. Companion Infinity Love Knot Sterling Silver or Gold-Plated. \$326
- d. For Eternity Stainless Steel. \$69.95
- e. Black Bullet Stainless Steel. \$79.95
- f. Crying Heart Stainless Steel. \$99.95
- g. Hidden Heart Stainless Steel. \$69.95
- h. Gold Angel Stainless Steel. \$79.95
- i. Small Silver Bullet Stainless Steel. \$69.95
- j. Sabre Tooth Stainless Steel. \$99.95
- k. Special Teddy Stainless Steel. \$79.95
- l. Angela's Heart / Footprints Stainless Steel. \$99.95
- \*Chain not included. Ask to see the full range of jewellery available.