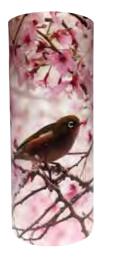

# Stylish & Simple Scatter Urns

Designed and engineered to simplify the scattering process. Scatter tube urns are durable and easy to use with a convenient removable lid and perforated 'push in' tab that opens prior to scattering. Tubes can be recycled or composted after use. Mini size scatter tubes are also available when dividing ashes between family members.

Autumn

Waxeye

Flax

Rainbow Lake

Mountain Lake

Keepsake **\$44** (35mm x 90mm)

Portion **\$74** (75mm x 135mm)

Large **\$119** (130mm x 320mm)