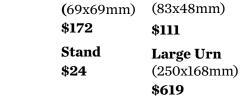

#### **Pewter and Bronze**

| <b>(</b> 73x68mm)<br><b>\$172</b> |  |
|-----------------------------------|--|
| Stand<br>\$24                     |  |
| <b>Portion Urn</b> (144x99mm)     |  |
| \$296                             |  |

Heart

Keepsake (71x43mm) \$111 Large Urn (261x154mm) \$619

Heart

Aria Tree of Life,

**Rose and Trinity Pearl** 

Keepsake

\$980

Aria Tree of Life