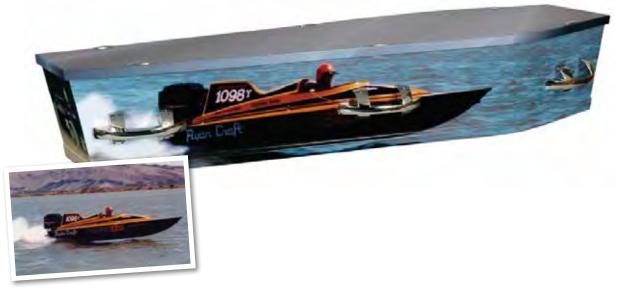

#### **Personalised Picture Caskets**

Customise your casket using your own photographs. Simply supply up to 4 photos, to be printed directly onto the casket.

Examples shown are of a Lamb & Hayward picture casket, produced for John Rodgers, a passionate speedboat racer and motorsport enthusiast, formerly of Amberley.