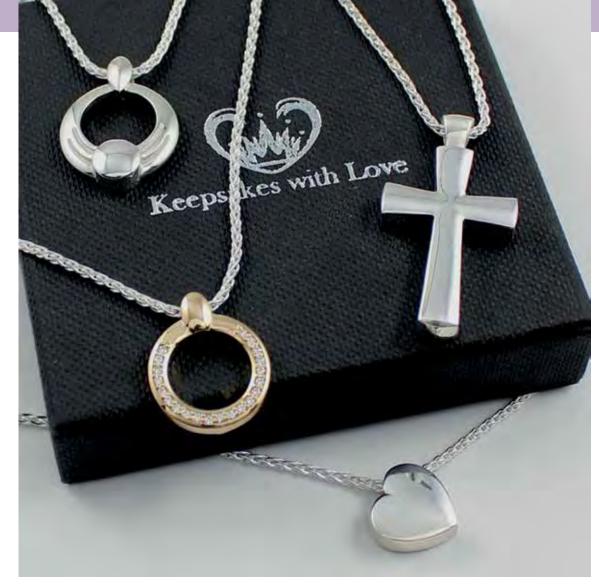

# Keepsakes with Love

Keepsakes with Love jewellery is a beautiful way of celebrating your memories, enabling you to hold the memories in your hands and close to your heart, finding peace.

Designed and crafted in New Zealand, Keepsake with Love have a range of sensitive memorabilia including pendants, rings, and glass vial pendants.

Our keepsakes can be filled with a small amount of ashes, a lock of hair, or any other small keepsake. All Keepsakes can be made in any metal combination and set with your favourite stone.

Ask to see the full range of jewellery available.

### **Keepsakes with Love**

All pendants are supplied with Sterling Silver wheat chains in any length: please state length when ordering. 9ct Gold chains are also available on request.

Prices start from \$230