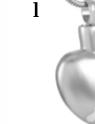

# Keep your loved ones close with our keepsake jewellery

- a. Claddagh Celtic Cross Sterling Silver or Two Tone. \$326
- b. Striped Cylinder with Crystal Stainless Steel. \$108
- c. Companion Infinity Love Knot Sterling Silver or Gold-Plated. \$326
- d. For Eternity Stainless Steel. \$69.95
- e. Black Bullet Stainless Steel. \$79.95
- f. Crying Heart Stainless Steel. \$99.95
- g. Hidden Heart Stainless Steel. \$69.95
- h. Gold Angel Stainless Steel. \$79.95
- i. Small Silver Bullet Stainless Steel. \$69.95
- j. Sabre Tooth Stainless Steel. \$99.95
- k. Special Teddy Stainless Steel. \$79.95
- l. Angela's Heart / Footprints Stainless Steel. \$99.95
- \*Chain not included. Ask to see the full range of jewellery available.