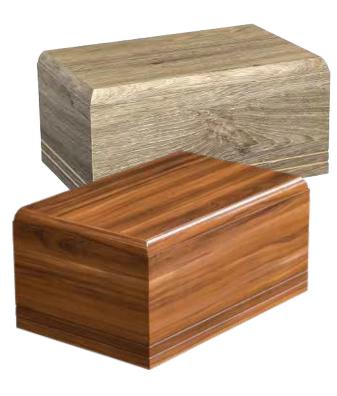

hours.









\$2,515

## Contemporary

### **Picture Caskets**

Available in a wide range of pre existing designs. **\$3,765** 



#### **Personalised Picture Caskets**

Customise your casket using your own photographs. Simply supply up to 4 photos, to be printed directly onto the casket.

Examples shown are of a Lamb & Hayward picture casket, produced for John Rodgers, a passionate speedboat racer and motorsport enthusiast, formerly of Amberley.

\$3,765



## Contemporary

## The Langston

#### \$2,565







### Wooden Urn \$242



The Hillary Range

## The Kingsford

#### \$2,565







Wooden Urn \$242



# The Hillary Range

#### **Wooden Urns**

Foil Urns available in Maple, Rosewood, Light Oak, Whitewash and Driftwood. Maple available in Matte or Gloss finish.

\$242













#### **Double Wooden Urn**

Foil Urn available in Maple Matte and Rosewood Gloss. **\$322** 



# Urns & Keepsakes

## Solid Rimu Oblong Urn

\$384



Solid Rimu Oblong Urn with Paua \$436



Solid Timber Ashley Urn Rosewood or Rimu.





Solid Timber Ashley Paua Urn Rosewood or Rimu. **\$610** 





#### **Woollen Urns**

Made from New Zealand Wool Blend. Our Woollen Urns are supplied with a removable internal box, suitable for scattering or burying, giving the option of using the outer shell as a memory box, complete with personalised embroidered woollen name plate.

Grey, White. **\$438** 



#### Willow Urn

Willow is a fast growing, Eco-Friendly and sustainable material, which benefits from regular cropping. Handmade using traditional skills in villages and farms. **\$146** 



## T