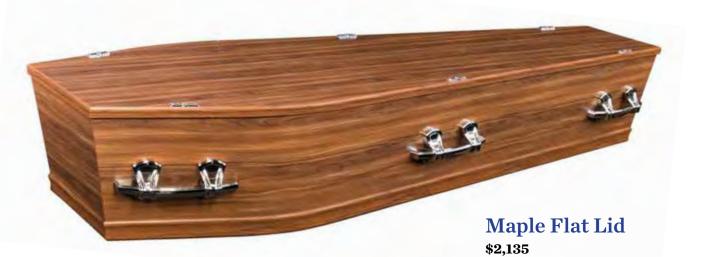

FUNERAL DIRECTORS



## Maple Gloss Urn \$242





## Rimu Veneer Raised Lid

\$3,375



Rimu Veneer Urn \$308







#### Rosewood Urn \$242



Rosewood Raised Lid \$2,730



# Traditional



Maple Matte Urn \$242



Light Oak Urn \$242





# Traditional



# Premium Solid Wood Caskets

Our solid wood caskets are manufactured using the highest quality species of mahogany, macrocarpa, rimu and pine, the warmth and beauty of which is unsurpassed. Handcrafted by master craftsmen, our solid wood caskets are strong and beautiful - no two pieces are exactly the same. As a renewable source, solid wood is the environmentally sound choice.

## Premium

### Oxford Solid Raised Lid

Mahogany Gloss Finish **\$4,540** 



Solid Timber Ashley Urn Rosewood \$467



# Premium

## Natural Macrocarpa

Solid Timber Oil Finish \$3,265



#### Solid Timber Macrocarpa Urn \$467



# Premium

# Pioneer Rimu Solid

\$5,630



Solid Timber Ashley Urn Rimu \$467







Solid Timber Rimu Urn \$467





# A True Eco Friendly Timber Casket

Hand craf