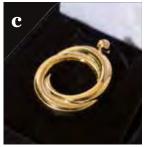

# Keep your loved ones close with our keepsake jewellery

- a. Claddagh Celtic Cross Sterling Silver or Two Tone. \$326
- b. Striped Cylinder with Crystal Stainless Steel. \$108
- c. Companion Infinity Love Knot Sterling Silver or Gold-Plated. \$326
- d. For Eternity Stainless Steel. \$69.95
- e. Black Bullet Stainless Steel. \$79.95
- f. Crying Heart Stainless Steel. \$99.95
- g. Hidden Heart Stainless Steel. \$69.95
- h. Gold Angel Stainless Steel. \$79.95
- i. Small Silver Bullet Stainless Steel. \$69.95
- j. Sabre Tooth Stainless Steel. \$99.95
- k. Special Teddy Stainless Steel. \$79.95
- l. Angela's Heart / Footprints Stainless Steel. \$99.95
- \*Chain not included. Ask to see the full range of jewellery available.