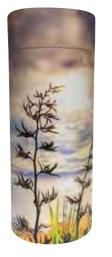

# Stylish & Simple Scatter Urns

Designed and engineered to simplify the scattering process. Scatter tube urns are durable and easy to use with a convenient removable lid and perforated 'push in' tab that opens prior to scattering. Tubes can be recycled or composted after use. Mini size scatter tubes are also available when dividing ashes between family members.

Autumn

Waxeye

Flax

Rainbow Lake

Mountain Lake

Keepsake **\$44** (35mm x 90mm)

Portion **\$74** (75mm x 135mm)

Large **\$119** (130mm x 320mm)