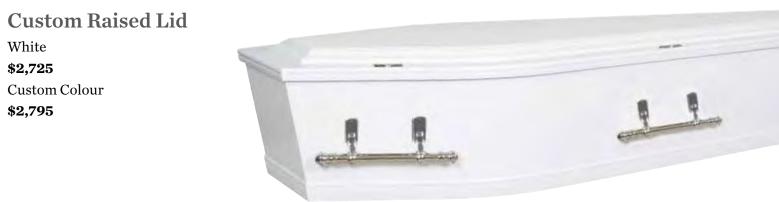

# Custom Casket

Our custom caskets can be painted in any available Resene colour. Please allow an additional 48 hours.

\$2,515