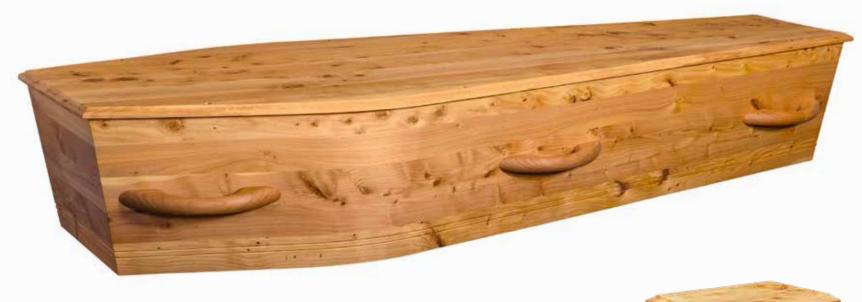

# A True Eco Friendly Timber Casket

Hand crafted by quality tradesmen. Our eco-friendly, *Eco Caskets* are made with water based glues, minimal use of screws and pins and locally sourced timber, grown sustainably here in New Zealand, to reduce the carbon footprint and impact on the environment.

Eco Caskets feature a natural finish, solid pine construction on the lid and sides and a plywood bottom for a sturdy base.

Choose from natural finish, solid pine, wooden handles or natural fibre rope handles.

## **Eco Solid Pine Casket**

Available with wooden or rope handles. **\$2,845** 