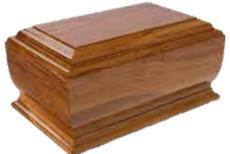

Raised Lid \$2,730



# Traditional



Maple Matte Urn \$242



Light Oak Urn \$242





# Traditional



# Premium Solid Wood Caskets

Our solid wood caskets are manufactured using the highest quality species of mahogany, macrocarpa, rimu and pine, the warmth and beauty of which is unsurpassed. Handcrafted by master craftsmen, our solid wood caskets are strong and beautiful - no two pieces are exactly the same. As a renewable source, solid wood is the environmentally sound choice.

## Premium

### Oxford Solid Raised Lid

Mahogany Gloss Finish **\$4,540** 



Solid Timber Ashley Urn Rosewood \$467



# Premium

## Natural Macrocarpa

Solid Timber Oil Finish \$3,265



#### Solid Timber Macrocarpa Urn \$467



# Premium

# Pioneer Rimu Solid

\$5,630



Solid Timber Ashley Urn Rimu \$467







Solid Timber Rimu Urn \$467





# A True Eco Friendly Timber Casket

Hand crafted by quality tradesmen. Our eco-friendly, *Eco Caskets* are made with water based glues, minimal use of screws and pins and locally sourced timber, grown sustainably here in New Zealand, to reduce the carbon footprint and impact on the environment.

Eco Caskets feature a natural finish, solid pine construction on the lid and sides and a plywood bottom for a sturdy base.

Choose from natural finish, solid pine, wooden handles or natural fibre rope handles.







## **Eco Solid Pine Casket**

Available with wooden or rope handles. **\$2,845** 



# Willow, fast growing and eco-friendly

This fast growing, sustainable material benefits from regular cropping. Willow absorbs, and locks in carbon dioxide duri